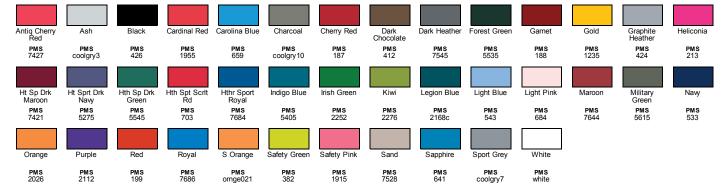

s
- Gildan's manufacturing process utilizes 45% renewable energy
- Gildan's Community Investment Program supports education, the environment, humanitarian aid and active living in the communities we do business in

#### **Fabric**

- 8 oz., 50% USA cotton, 50% polyester
- Pill-resistant air jet yarn
- Made with 50% sustainably and fairly grown USA cotton

#### Sizes

XS - 5XL









#### **Product Specifications**

|                  | xs | S  | М  | L  | XL | 2XL | 3XL | 4XL | 5XL |
|------------------|----|----|----|----|----|-----|-----|-----|-----|
| BODY WIDTH       | -  | 20 | 22 | 24 | 26 | 28  | 30  | 32  | 34  |
| FULL BODY LENGTH | -  | 26 | 27 | 28 | 29 | 30  | 31  | 32  | 33  |
| SLEEVE LENGTH    | -  | 33 | 34 | 35 | 36 | 37  | 38  | 39  | 40  |



#### 39 Available Colors